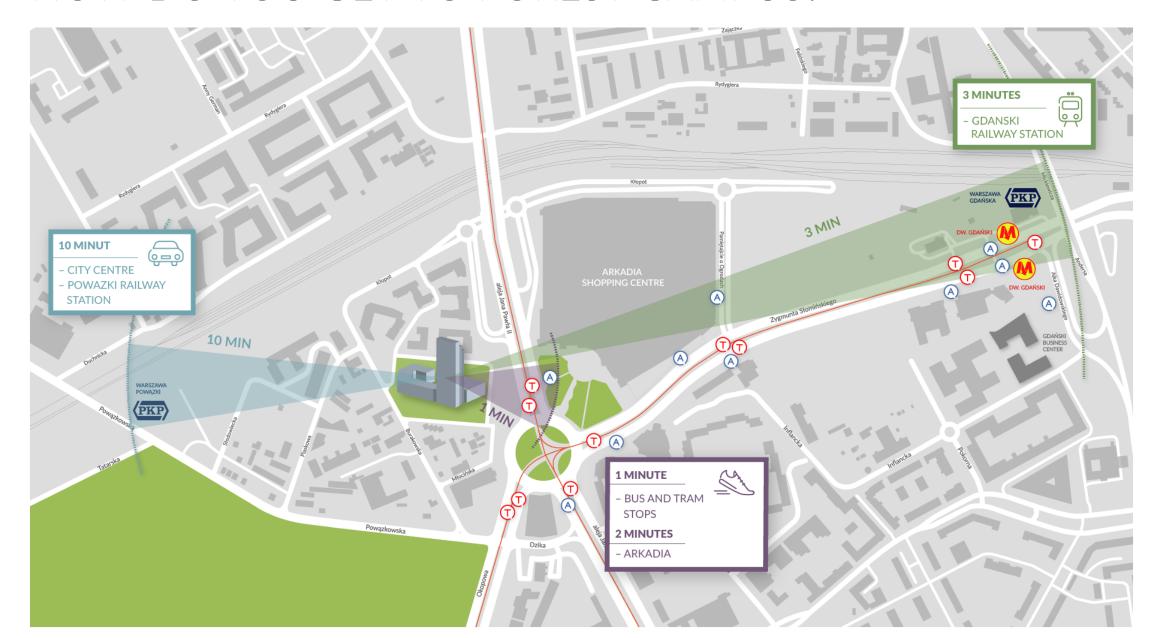

#### HOW DO YOU GET TO FOREST CAMPUS?

metro line
planned metro line
railroad
ring road

airport

Forest

railway station

metro station

ring road under construction
route to Chopin Airport

#### HOW DO YOU GET TO FOREST CAMPUS?