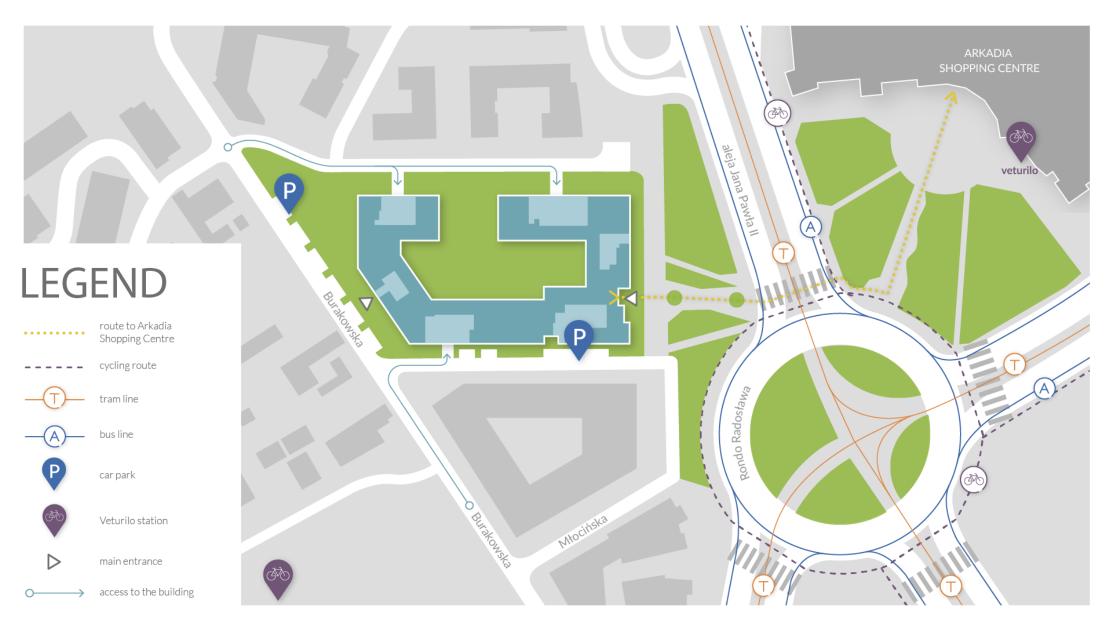

#### HOW DO YOU GET TO FOREST CAMPUS?

metro line
planned metro line
railroad
ring road

airport

Forest

railway station

metro station

ring road under construction
route to Chopin Airport

#### HOW DO YOU GET TO FOREST CAMPUS?