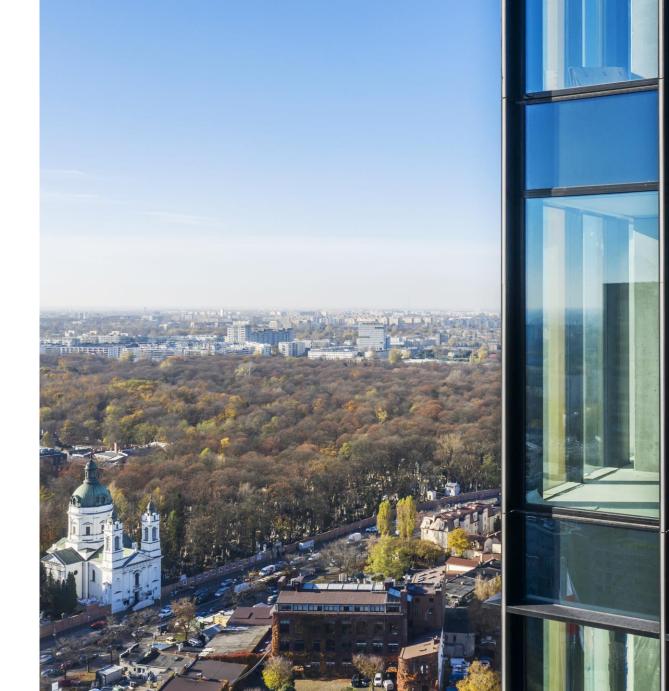

## ROOFTOP GARDEN OVERLOOKING THE CITY

- o Capacity: max 300 people
- From 15.000 30 000PLN/12 hours\*
- o Electricity and catering facilities available
- Lift size 1,5 meters (incl. handle approx. 10 cm) x 2,2 meters; entrance width: 1,1 meters