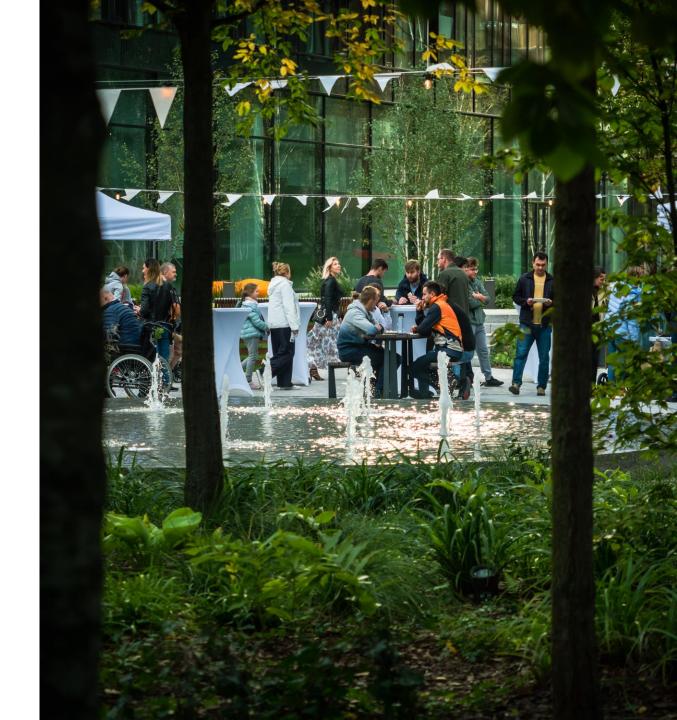

#### FOREST CAMPUS

Forest is the perfect venue for both business and recreational events, from conferences, yoga sessions, and concerts to outdoor cinemas, workshops with intriguing speakers, and culinary festivals.

Nestled in greenery, Forest at Burakowska 14 in Warsaw evokes sylvan charm, where vegetation engulfs a green patio on the ground floor and a rooftop garden.

The inner courtyard is thriving with trees, lush shrubs, grass, and vines. Decorative flowers fill the air with a beautiful fragrance, with the diversity of species delighting visitors all year round. The green patio, with its verdant mounds and meadow areas, beckons guests to unwind on loungers.