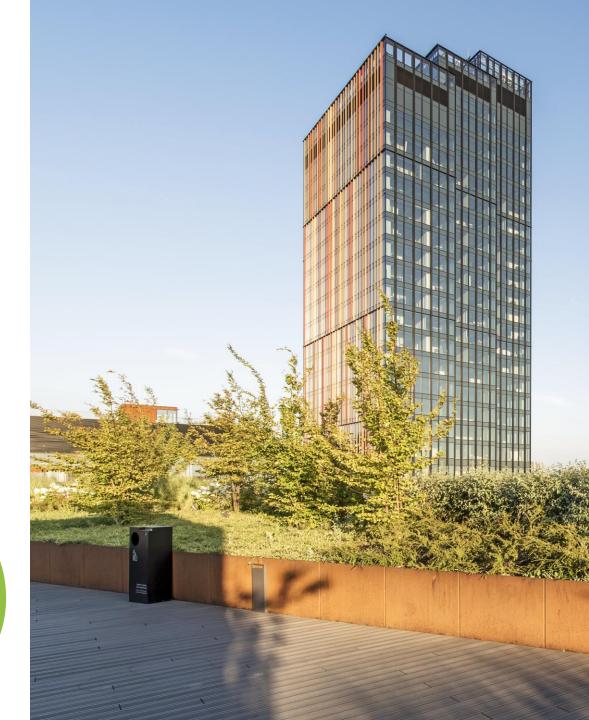

Nestled in greenery, Forest at Burakowska 14 in Warsaw evokes sylvan charm, where vegetation engulfs a green patio on the ground floor and a rooftop garden.

The inner courtyard is thriving with trees, lush shrubs, grass, and vines. Decorative flowers fill the air with a beautiful fragrance, with the diversity of species delighting visitors all year round. The green patio, with its verdant mounds and meadow areas, beckons guests to unwind on loungers.

## ROOFTOP GARDEN OVERLOOKING THE CITY

- o Capacity: max 300 people
- From 15.000 30 000PLN/12 hours\*
- o Electricity and catering facilities available
- Lift size 1,5 meters (incl. handle approx. 10 cm) x 2,2 meters; entrance width: 1,1 meters

#### GREEN PATIO

- o Available on weekends or after 5:00PM on workdays
- o Capacity: max 200 people
- From 15.000 30 000PLN/12 hours\*
- Photo shoot/film production pricing depends on time duration and space needed