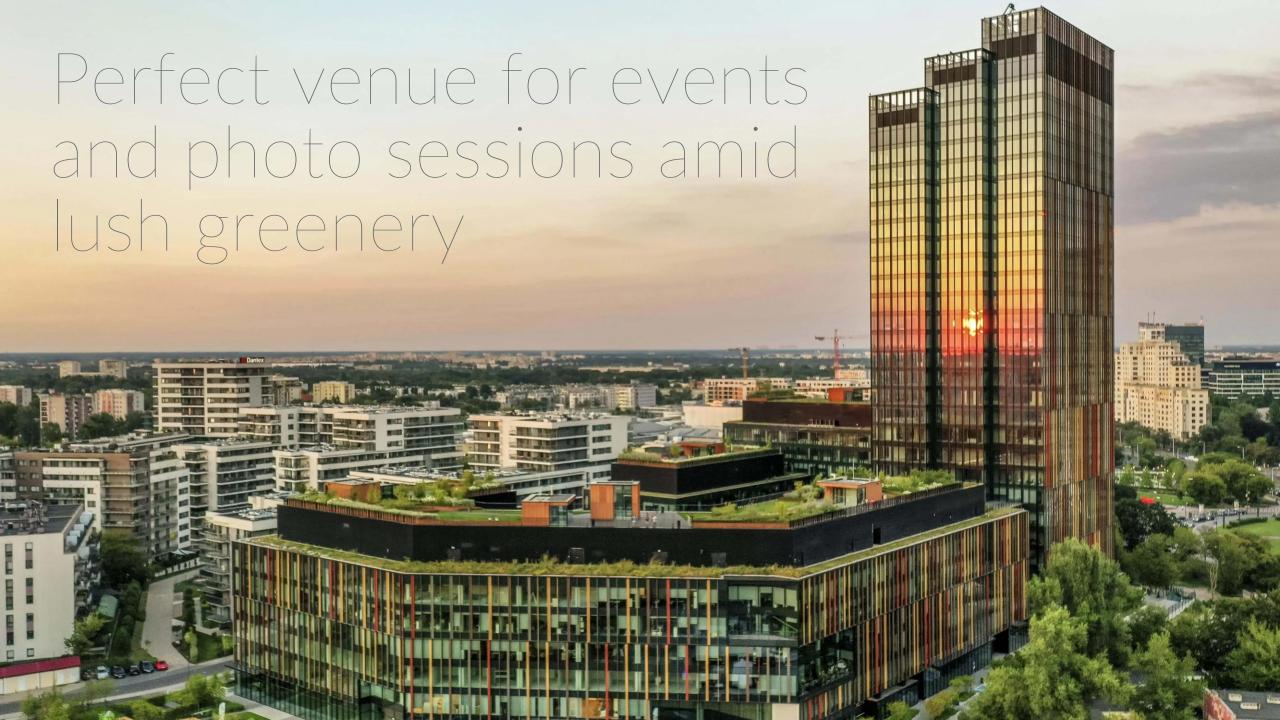

#### FOREST CAMPUS

Forest is the perfect venue for both business and recreational events, from conferences, yoga sessions, and concerts to outdoor cinemas, workshops with intriguing speakers, and culinary festivals.

Nestled in greenery, Forest at Burakowska 14 in Warsaw evokes sylvan charm, where vegetation engulfs a green patio on the ground floor and a rooftop garden.

The inner courtyard is thriving with trees, lush shrubs, grass, and vines. Decorative flowers fill the air with a beautiful fragrance, with the diversity of species delighting visitors all year round. The green patio, with its verdant mounds and meadow areas, beckons guests to unwind on loungers.