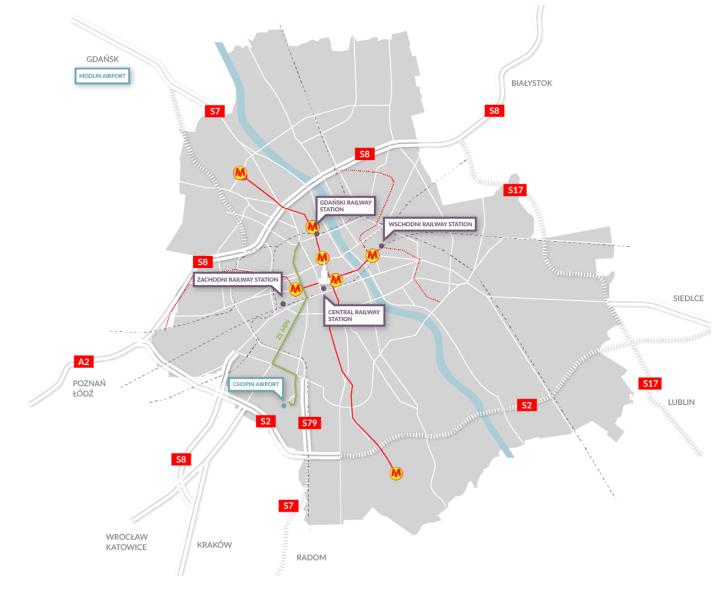

#### HOW DO YOU GET TO FOREST CAMPUS?

metro line
planned metro line
railroad
ring road

airport

Forest

railway station

metro station

ring road under construction
route to Chopin Airport

#### HOW DO YOU GET TO FOREST CAMPUS?