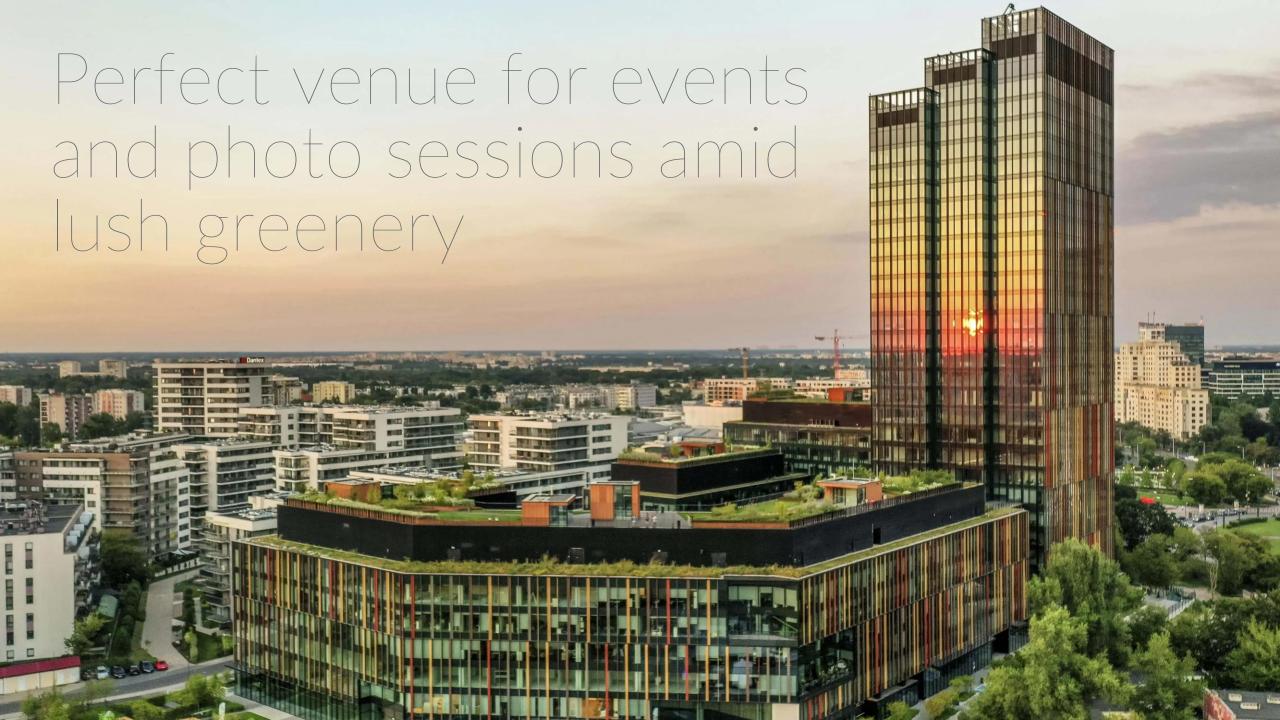

#### FOREST CAMPUS

Forest is the perfect venue for both business and recreational events, from conferences, yoga sessions, and concerts to outdoor cinemas, workshops with intriguing speakers, and culinary festivals.

Nestled in greenery, Forest at Burakowska 14 in Warsaw evokes sylvan charm, where vegetation engulfs a green patio on the ground floor and a rooftop garden.

The inner courtyard is thriving with trees, lush shrubs, grass, and vines. Decorative flowers fill the air with a beautiful fragrance, with the diversity of species delighting visitors all year round. The green patio, with its verdant mounds and meadow areas, beckons guests to unwind on loungers.