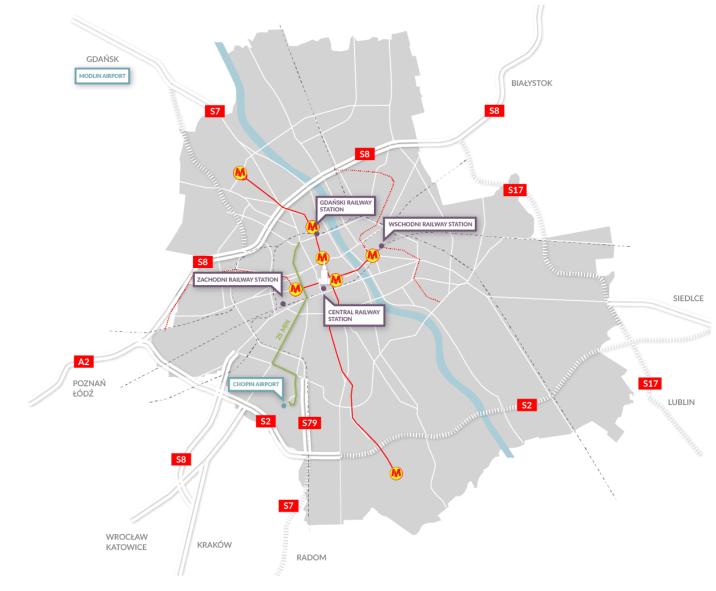

## HOW DO YOU GET TO FOREST CAMPUS?

metro line
planned metro line
railroad
ring road

airport

Forest

railway station

metro station

ring road under construction
route to Chopin Airport

### HOW DO YOU GET TO FOREST CAMPUS?

#### HOW DO YOU GET TO FOREST CAMPUS?