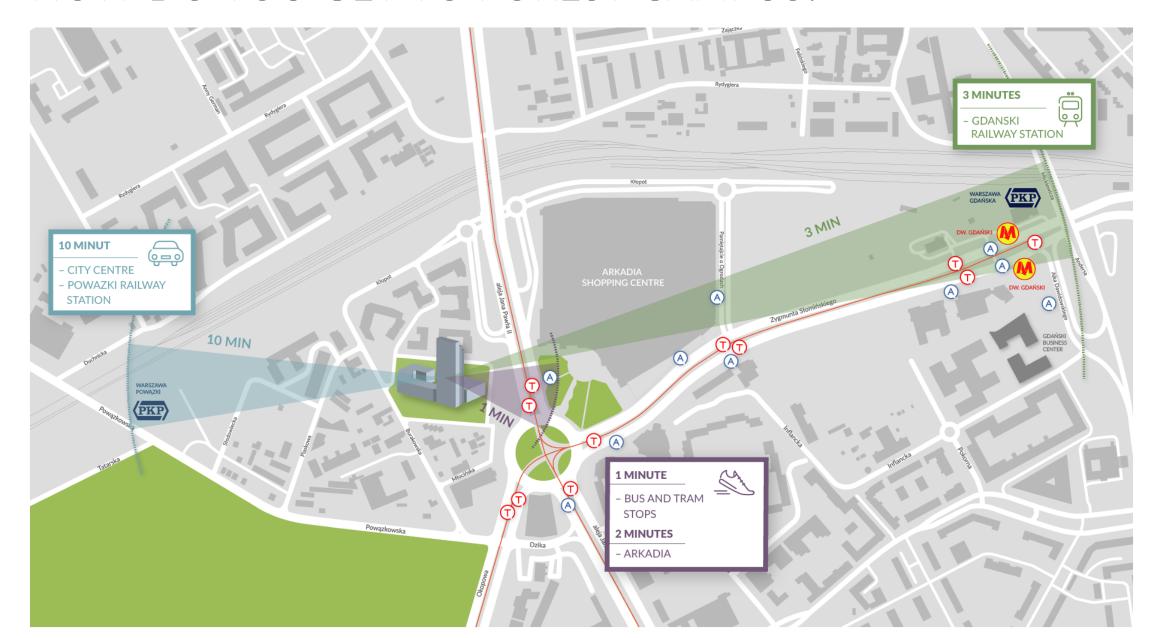

## HOW DO YOU GET TO FOREST CAMPUS?

metro line
planned metro line
railroad
ring road

airport

Forest

railway station

metro station

ring road under construction
route to Chopin Airport

### HOW DO YOU GET TO FOREST CAMPUS?

#### HOW DO YOU GET TO FOREST CAMPUS?