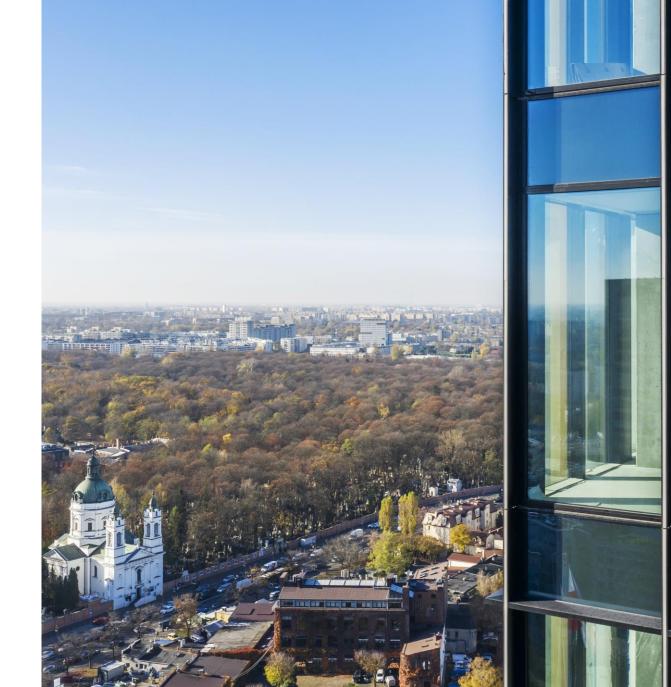

#### FOREST CAMPUS

Forest is the perfect venue for both business and recreational events, from conferences, yoga sessions, and concerts to outdoor cinemas, workshops with intriguing speakers, and culinary festivals.

Nestled in greenery, Forest at Burakowska 14 in Warsaw evokes sylvan charm, where vegetation engulfs a green patio on the ground floor and a rooftop garden.

The inner courtyard is thriving with trees, lush shrubs, grass, and vines. Decorative flowers fill the air with a beautiful fragrance, with the diversity of species delighting visitors all year round. The green patio, with its verdant mounds and meadow areas, beckons guests to unwind on loungers.

## ROOFTOP GARDEN OVERLOOKING THE CITY

- o Capacity: max 300 people
- From 15.000 30 000PLN/12 hours\*
- o Electricity and catering facilities available
- Lift size 1,5 meters (incl. handle approx. 10 cm) x 2,2 meters; entrance width: 1,1 meters

## GREEN PATIO

- o Available on weekends or after 5:00PM on workdays
- o Capacity: max 200 people
- From 15.000 30 000PLN/12 hours\*
- Photo shoot/film production pricing depends on time duration and space needed