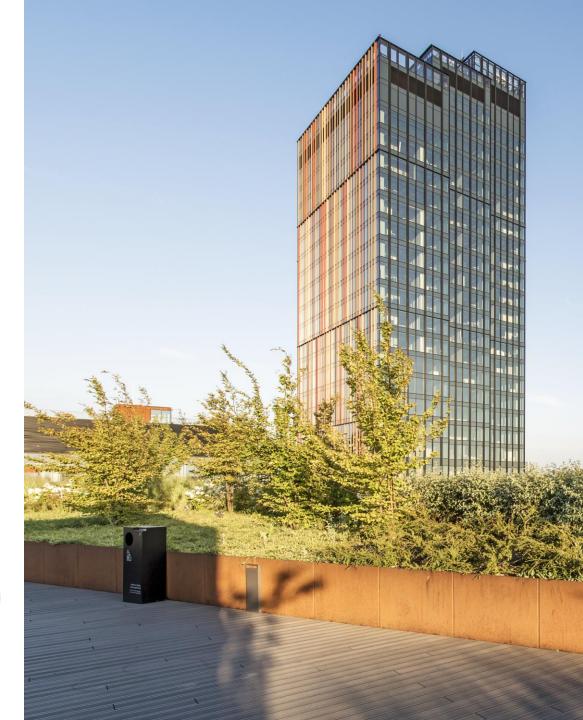

Nestled in greenery, Forest at Burakowska 14 in Warsaw evokes sylvan charm, where vegetation engulfs a green patio on the ground floor and a rooftop garden.

The inner courtyard is thriving with trees, lush shrubs, grass, and vines. Decorative flowers fill the air with a beautiful fragrance, with the diversity of species delighting visitors all year round. The green patio, with its verdant mounds and meadow areas, beckons guests to unwind on loungers.

## GREEN PATIO

- o Available on weekends or after 5:00PM on workdays
- o Capacity: max 200 people
- From 15.000 30 000PLN/12 hours\*
- Photo shoot/film production pricing depends on time duration and space needed