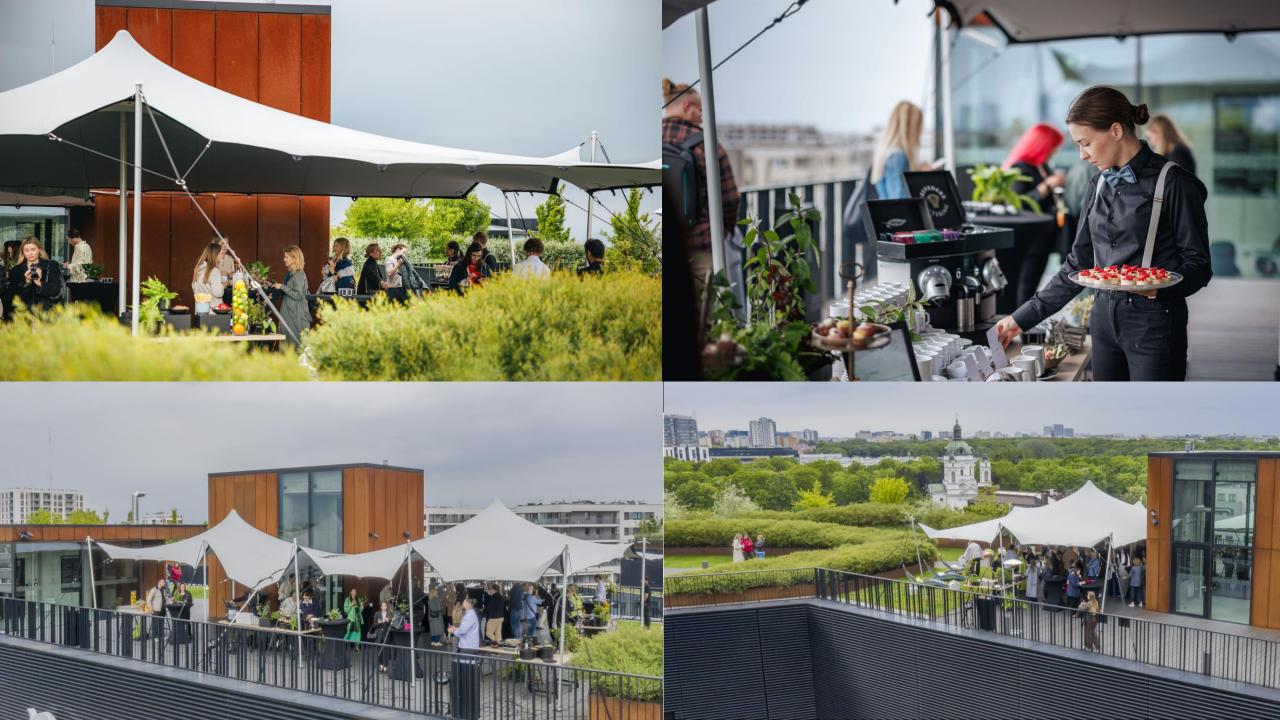

## ROOFTOP GARDEN OVERLOOKING THE CITY

- o Capacity: max 300 people
- From 15.000 20 000PLN/12 hours\*
- o Electricity and catering facilities available
- Lift size 1,5 meters (incl. handle approx. 10 cm) x 2,2 meters;
   entrance width: 1,1 meters
- Private events individual price setting after sending the enquiry

## GREEN PATIO

- o Available on weekends or after 5:00PM on workdays
- o Capacity: max 200 people
- From 15.000 20 000PLN/12 hours\*
- Photo shoot/film production pricing depends on time duration and space needed