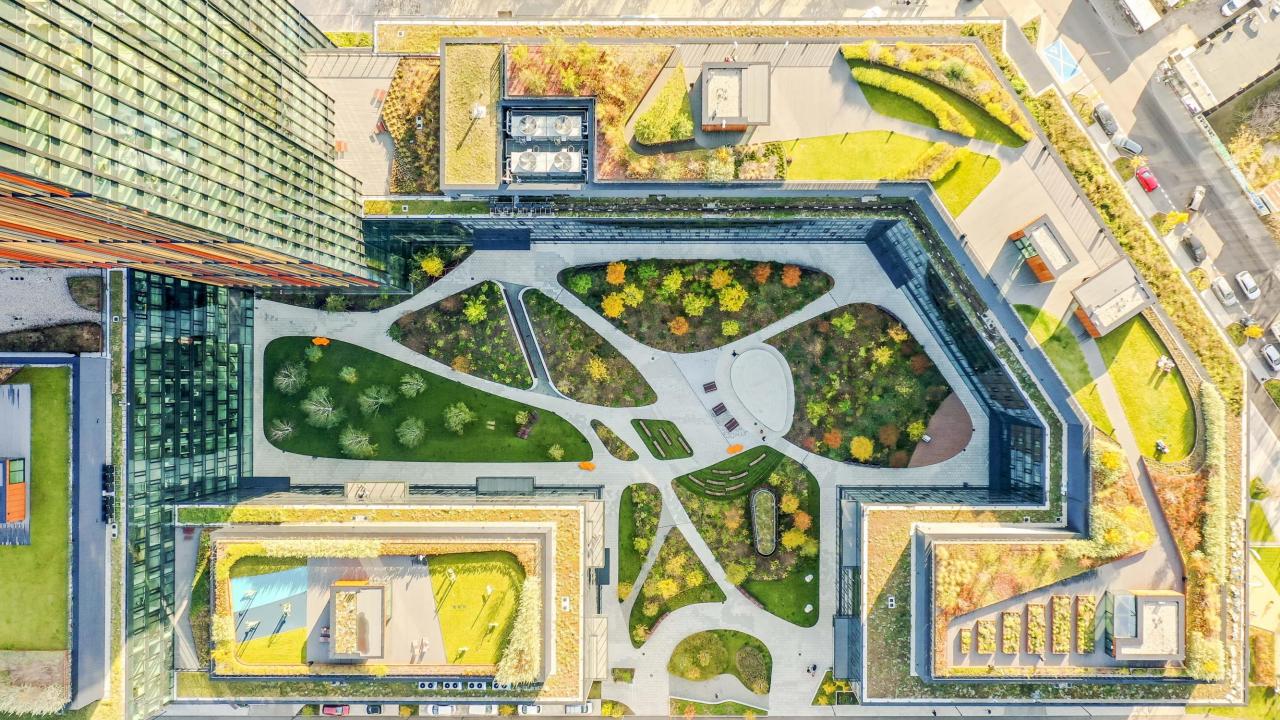

#### FOREST CAMPUS

Forest is the perfect venue for both business and recreational events, from conferences, yoga sessions, and concerts to outdoor cinemas, workshops with intriguing speakers, and culinary festivals.

Nestled in greenery, Forest at Burakowska 14 in Warsaw evokes sylvan charm, where vegetation engulfs a green patio on the ground floor and a rooftop garden.

The inner courtyard is thriving with trees, lush shrubs, grass, and vines. Decorative flowers fill the air with a beautiful fragrance, with the diversity of species delighting visitors all year round. The green patio, with its verdant mounds and meadow areas, beckons guests to unwind on loungers.

## ROOFTOP GARDEN OVERLOOKING THE CITY

- o Capacity: max 300 people
- From 15.000 20 000PLN/12 hours\*
- o Electricity and catering facilities available
- Lift size 1,5 meters (incl. handle approx. 10 cm) x 2,2 meters;
   entrance width: 1,1 meters
- Private events individual price setting after sending the enquiry

## GREEN PATIO

- o Available on weekends or after 5:00PM on workdays
- o Capacity: max 200 people
- From 15.000 20 000PLN/12 hours\*
- Photo shoot/film production pricing depends on time duration and space needed