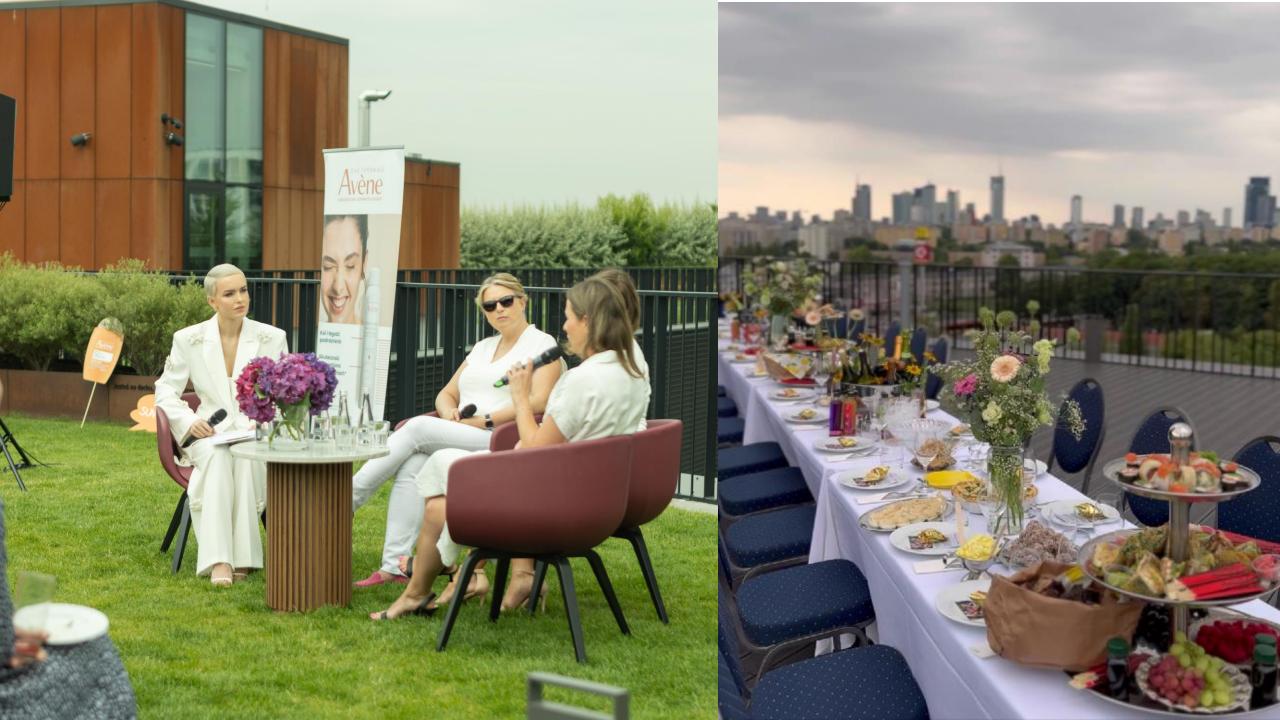

## ROOFTOP GARDEN OVERLOOKING THE CITY

- o Capacity: max 300 people
- From 15.000 20 000PLN/12 hours\*
- o Electricity and catering facilities available
- Lift size 1,5 meters (incl. handle approx. 10 cm) x 2,2 meters;
   entrance width: 1,1 meters
- Private events individual price setting after sending the enquiry

## GREEN PATIO

- o Available on weekends or after 5:00PM on workdays
- o Capacity: max 200 people
- From 15.000 20 000PLN/12 hours\*
- Photo shoot/film production pricing depends on time duration and space needed