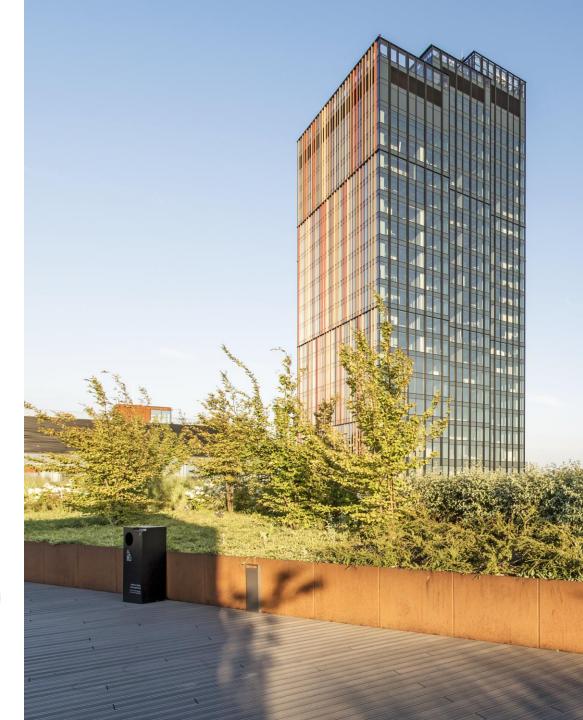

Nestled in greenery, Forest at Burakowska 14 in Warsaw evokes sylvan charm, where vegetation engulfs a green patio on the ground floor and a rooftop garden.

The inner courtyard is thriving with trees, lush shrubs, grass, and vines. Decorative flowers fill the air with a beautiful fragrance, with the diversity of species delighting visitors all year round. The green patio, with its verdant mounds and meadow areas, beckons guests to unwind on loungers.

## GREEN PATIO

- o Available on weekends or after 5:00PM on workdays
- o Capacity: max 200 people
- From 15.000 20 000PLN/12 hours\*
- Photo shoot/film production pricing depends on time duration and space needed