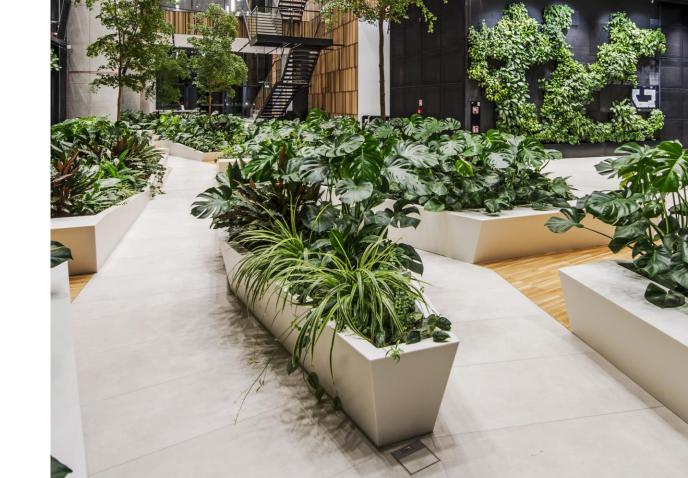

# SPACIOUS HALLS AND LOBBY

- o Capacity: max 200 people
- From 15.000 20 000PLN/12 hours\*
- Advertisements & productions:25 000 PLN/12 hours (shooting day)

<sup>\*</sup>depending on capacity