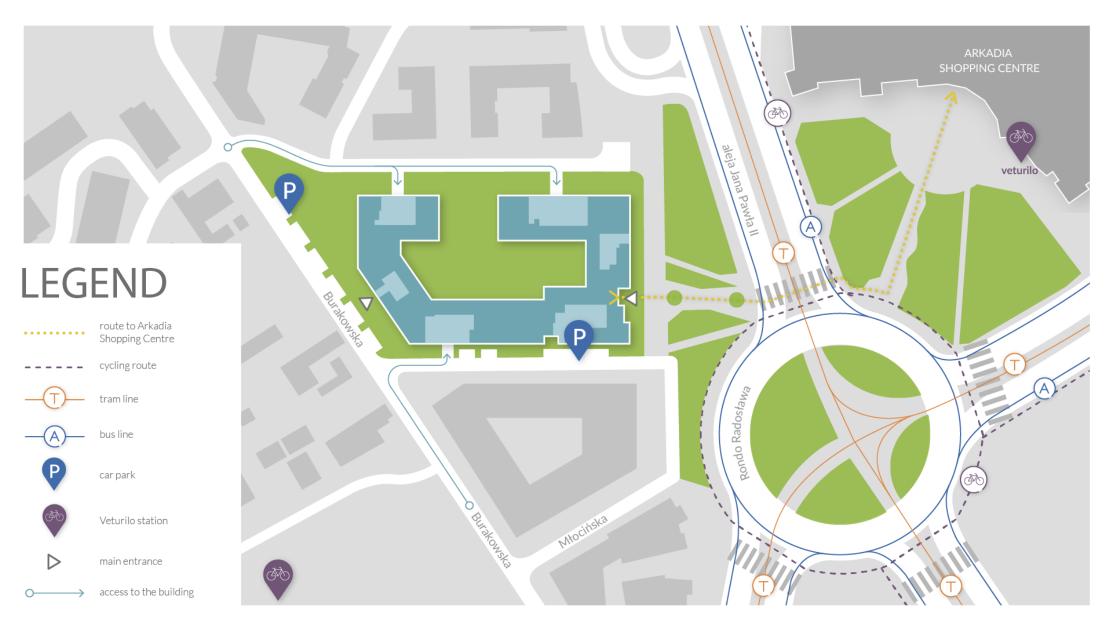

## HOW DO YOU GET TO FOREST CAMPUS?

### HOW DO YOU GET TO FOREST CAMPUS?

#### HOW DO YOU GET TO FOREST CAMPUS?