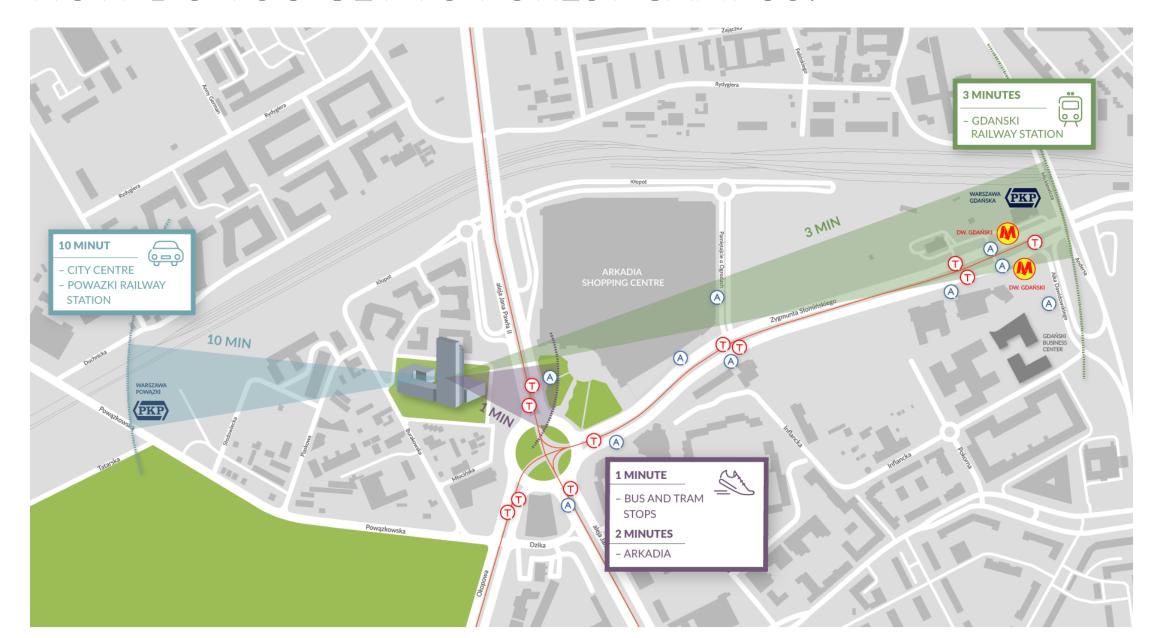

## HOW DO YOU GET TO FOREST CAMPUS?

### HOW DO YOU GET TO FOREST CAMPUS?

#### HOW DO YOU GET TO FOREST CAMPUS?