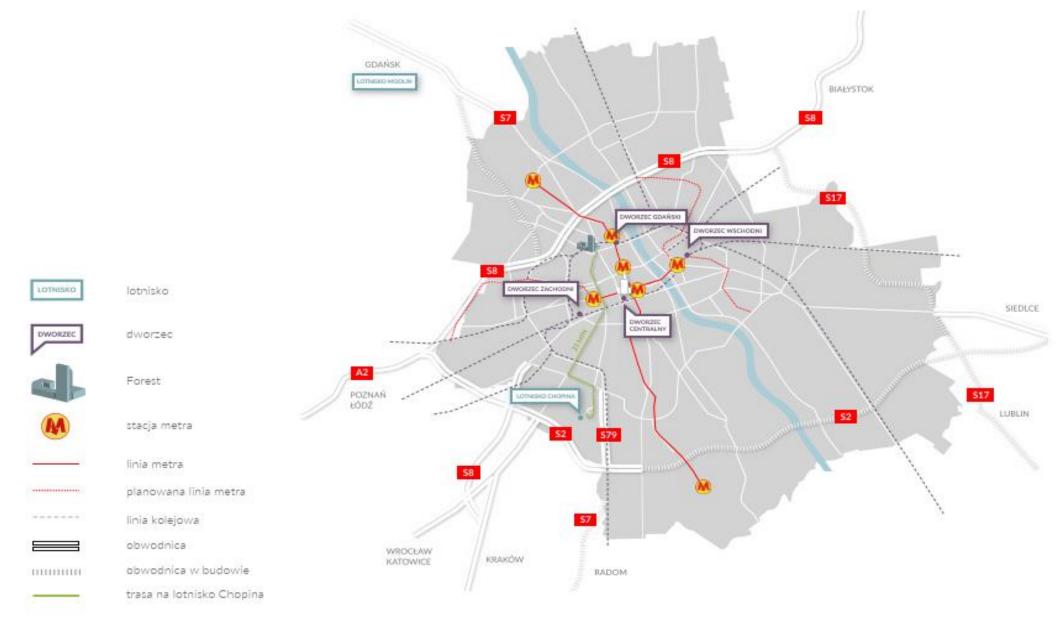

## HOW DO YOU GET TO FOREST CAMPUS?

### HOW DO YOU GET TO FOREST CAMPUS?

#### HOW DO YOU GET TO FOREST CAMPUS?