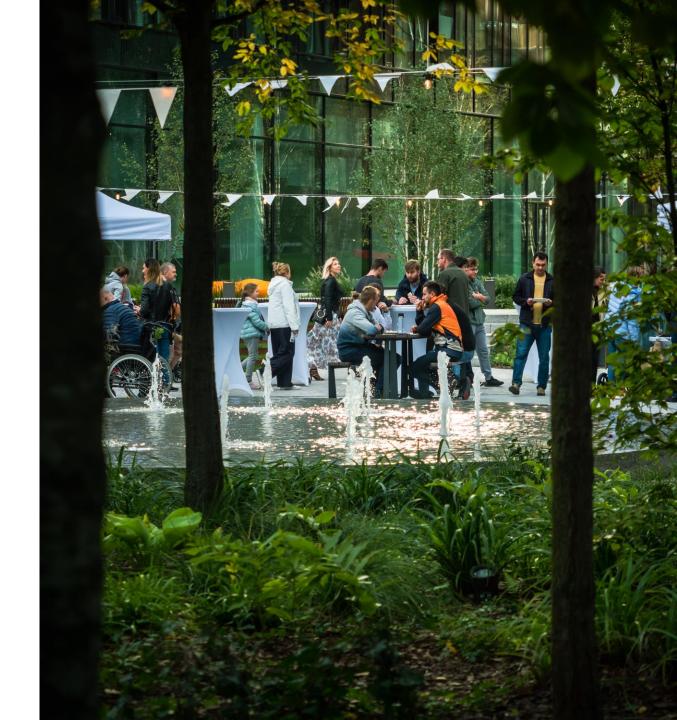

Nestled in greenery, Forest at Burakowska 14 in Warsaw evokes sylvan charm, where vegetation engulfs a green patio on the ground floor and a rooftop garden.

The inner courtyard is thriving with trees, lush shrubs, grass, and vines. Decorative flowers fill the air with a beautiful fragrance, with the diversity of species delighting visitors all year round. The green patio, with its verdant mounds and meadow areas, beckons guests to unwind on loungers.